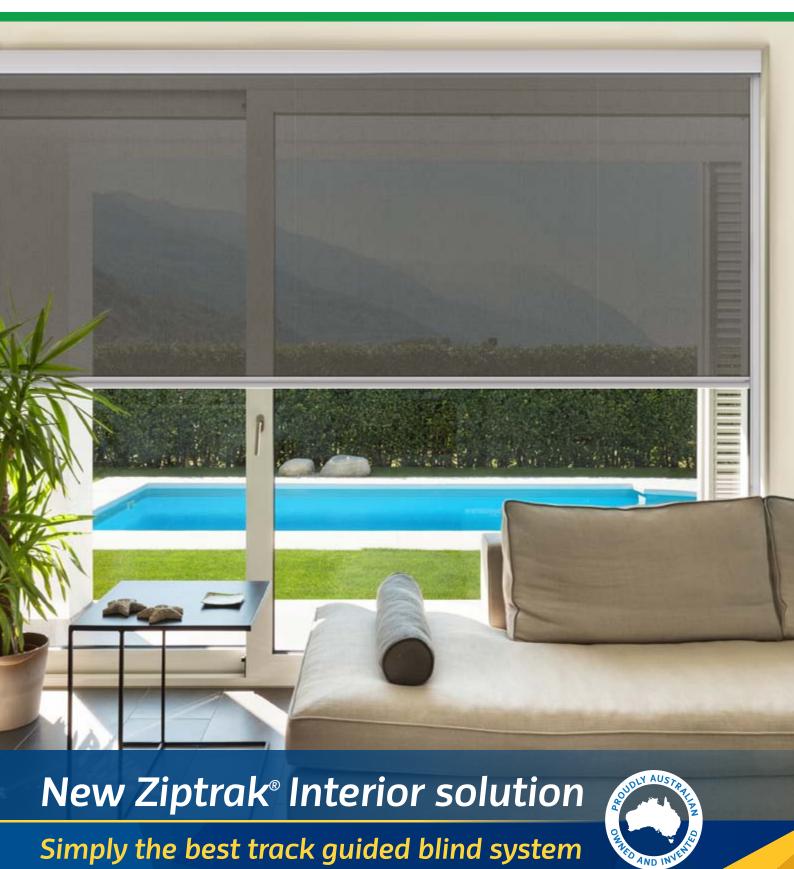

Whatever the style of your residence or business, Ziptrak® Interior is the solution for you.

Ziptrak® Interior blinds provide superior insulation and sun protection. Designed specifically to enhance your indoor comfort and style.

Ziptrak® Interior blinds not only look stylish but are extremely practical. Offering privacy, light control and insulation, with ease of use its foremost feature. The blind smoothly glides up and down and holds any position effortlessly.

Specially designed tracks lock the fabric on both sides of the blind, which closes all gaps to provide maximum insulation, thus reducing any heat gain or loss.

You will enjoy the very best in quality, manufacture and contemporary design, along with ease of operation and low maintenance.