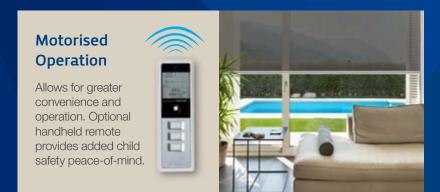

## Smooth Operation

Ziptrak® Interior system are easy and safe to operate – no cords or chains. Using our specially engineered springs, the Ziptrak® Interior system glides up and down, stopping in any position. Electric operation as an option makes it even easier.